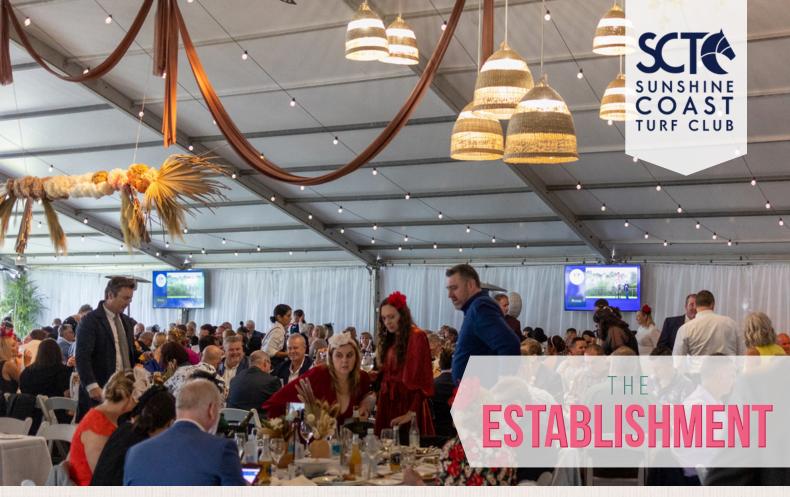

# **ABOUT THE ESTABLISHMENT**

As SCTC's largest and most flexible event space, The Establishment is the perfect place to formally celebrate whilst enjoying tasty food, divine drinks, good vibes, great company and exciting entertainment opportunities. The magnificent Front Lawn Entrance is flanked by leafy trees, setting the scene for guests to enter and mingle whilst enchanted by your event's custom theme, style and unique personality.

The indoor-meets-out Marquee is everything you need for the ultimate celebration, accommodating a Cocktail Style Party or intimate Sit-Down Dinner. Whatever your event - Wedding, Celebration or Party, Formal, Presentation or Corporate Event your quests will cherish this time to remember.