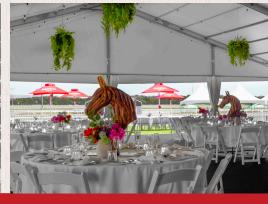

# **ABOUT THE ESTABLISHMENT**

As SCTC's largest and most flexible event space, The Establishment is the perfect place to formally celebrate whilst enjoying tasty food, divine drinks, good vibes, great company and exciting entertainment opportunities. The magnificent Front Lawn Entrance is flanked by leafy trees, setting the scene for guests to enter and mingle whilst enchanted by your event's custom theme, style and unique personality.

The indoor-meets-out Marquee is everything you need for the ultimate celebration, accommodating a Cocktail Style Party or intimate Sit-Down Dinner. Whatever your event - Wedding, Celebration or Party, Formal, Presentation or Corporate Event your quests will cherish this time to remember.

### **FEATURES**

Divine Plated Dining or Fun & Fabulous Cocktail Travelling Feast

Drinks Packages,
Premium Upgrades
& Bar Tabs

Flexible Floor Plan
with customised
AV, Furniture &
Styling Solutions

Prime Courtyard Trackside Views

## **PLEASE NOTE**

Products & pricing are subject to change, availability, booking and catering deadlines.

SUNSHINE COAST TURF CLUB

SCTC can assist with table centrepieces, media walls and other styling elements from as little as \$5.00 per person.