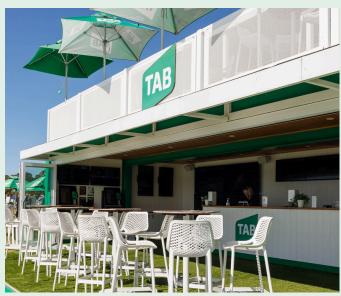

# TAB GREENHOUSE THE ULTIMATE RACE DAY SOCIAL HUB

The TAB Greenhouse offers one of the best locations to host your gathering, with premium service and the elevated 'Punters Platform' providing unrivalled race views.

Enjoy stellar food, drinks, and top-tier betting facilities in this impressive two-storey venue. With a private cocktail-style social space and courtyard, it's perfect for immersing your guests in the thrill of race day action

### EXCLUSIVE VENUE PACKAGE

- Racecourse Admission
- Outstanding Private Two Storey
  Venue & Courtyard with Prime Views of the Track and Action
- Gourmet BBQ
- Private Bar
- Betting Facilities & Screens
- Microphone & Music Options
- (AV coordinated upon prior request)