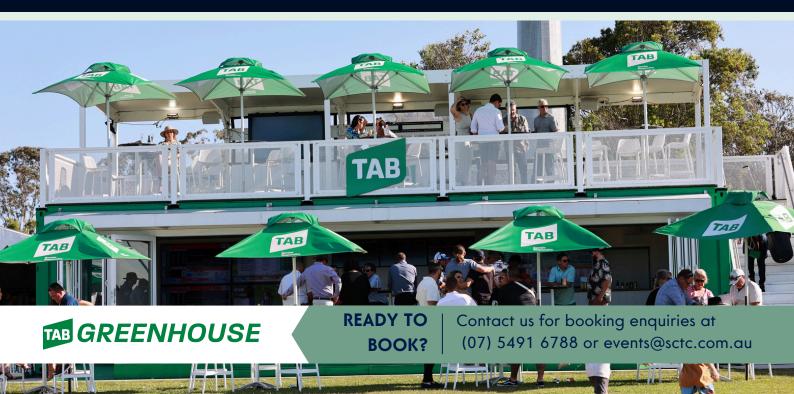

# TAB GREENHOUSE THE ULTIMATE RACE DAY SOCIAL HUB

The TAB Greenhouse offers one of the best locations to host your gathering, with premium service and the elevated 'Punters Platform' providing unrivalled race views.

Enjoy stellar food, drinks, and top-tier betting facilities in this impressive two-storey venue. With a private cocktail-style social space and courtyard, it's perfect for immersing your guests in the thrill of race day action

## TAB GREENHOUSE