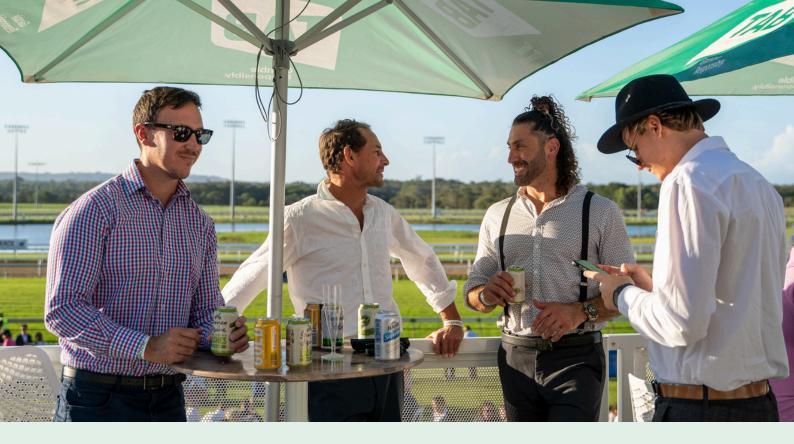

# TAB GREENHOUSE THE ULTIMATE RACE DAY SOCIAL HUB

The TAB Greenhouse offers one of the best locations to host your gathering, with premium service and the elevated 'Punters Platform' providing unrivalled race views.

Enjoy stellar food, drinks, and top-tier betting facilities in this impressive two-storey venue. With a private cocktail-style social space and courtyard, it's perfect for immersing your guests in the thrill of race day action