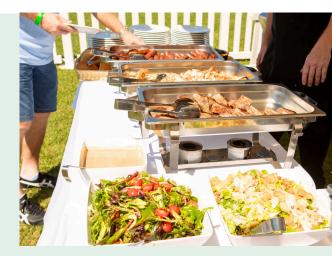

#### Gourmet BBQ

Enjoy a range of BBQ favourites such as fillet steaks, marinated chicken, gourmet sausages, salads, petite pies and a sweet treat.

### **GOURMET BBQ MENU**

Fresh Baked Bread Rolls & Butter (LGO)

Gourmet Lamb & Rosemary Sausages (LG)

Beef Tenderloin Fillet Steaks (LG) Mushroom Sauce

Marinated Chicken Breast (LG) Spicy Lime & Herb Dressing

Caesar Salad Lettuce, croutons, bacon, olive oil, parmesan & Chef's Signature Dressing

Garden Salad (LG) Tomatoes, Olives & Balsamic Dressing

Condiments Tomato Sauce, BBQ Sauce, Mustard

'Later On' Pies & Assorted Macarons